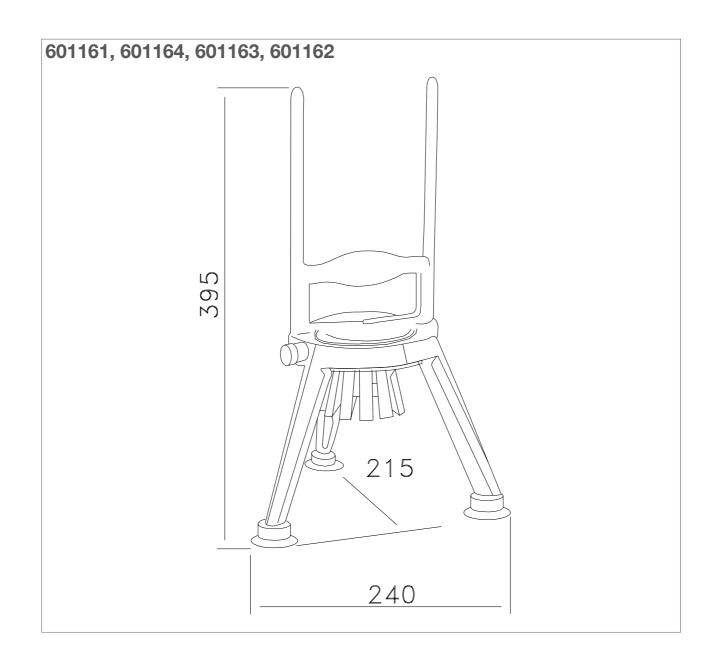

**Specifications** 

| MODEL                    | DTAT4<br>601161 | DTAT6<br>601162 | DTAT8<br>601163 | DTAT12<br>601164 |
|--------------------------|-----------------|-----------------|-----------------|------------------|
| External dimensions - mm |                 |                 |                 |                  |
| width                    | 240             | 240             | 240             | 240              |
| depth                    | 215             | 215             | 215             | 215              |
| height                   | 395             | 395             | 395             | 395              |
| Net weight - kg.         | 1.7             | 1.7             | 1.7             | 1.7              |